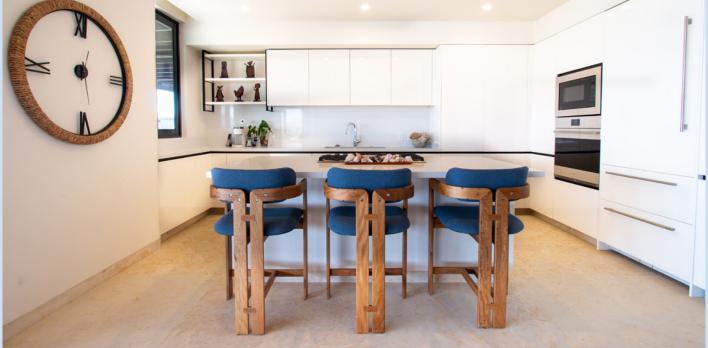

TAU PH 6 is a stunning penthouse spanning 6,118 square feet, offering unparalleled vistas of the ocean and glimpses of the renowned Punta Mita golf courses, this residence is a true retreat.

Boasting four luxurious bedrooms and four and a half bathrooms, every inch of this penthouse is meticulously crafted for comfort and sophistication. Step into a world of luxury as you explore the spacious living areas adorned with exquisite furnishings and contemporary finishes, radiating refined elegance.