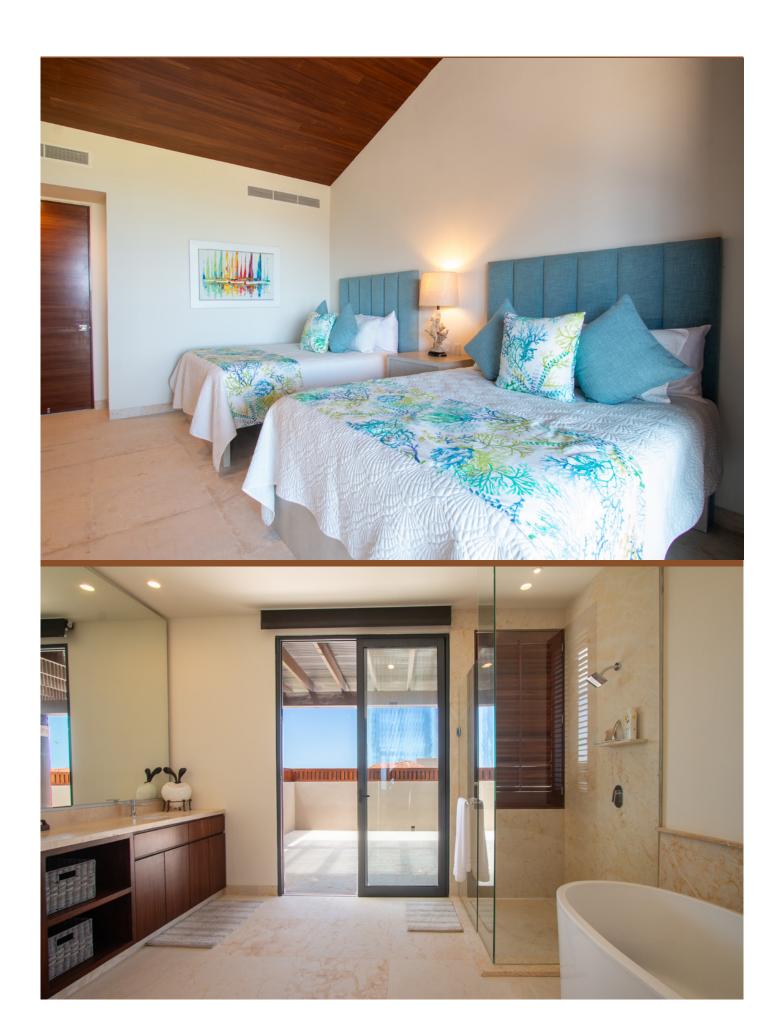

TAU PH 6 is a stunning penthouse spanning 6,118 square feet, offering unparalleled vistas of the ocean and glimpses of the renowned Punta Mita golf courses, this residence is a true retreat.

Boasting four luxurious bedrooms and four and a half bathrooms, every inch of this penthouse is meticulously crafted for comfort and sophistication. Step into a world of luxury as you explore the spacious living areas adorned with exquisite furnishings and contemporary finishes, radiating refined elegance.