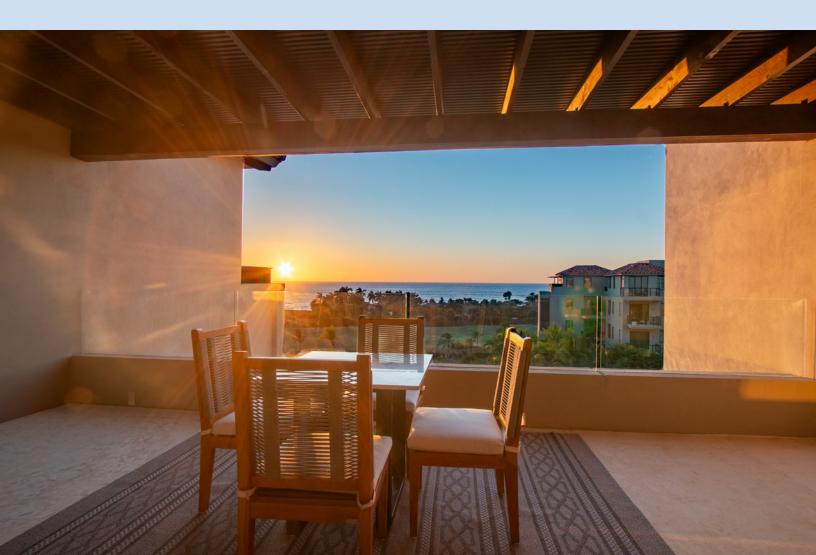

TAU PH 6 is a stunning penthouse spanning 6,118 square feet, offering unparalleled vistas of the ocean and glimpses of the renowned Punta Mita golf courses, this residence is a true retreat.

Boasting four luxurious bedrooms and four and a half bathrooms, every inch of this penthouse is meticulously crafted for comfort and sophistication. Step into a world of luxury as you explore the spacious living areas adorned with exquisite furnishings and contemporary finishes, radiating refined elegance.

The highlight of this abode is its expansive terrace, featuring a private plunge pool, where breathtaking panoramic views of the azure waters seamlessly merge with the lush greenery of the surroundings.