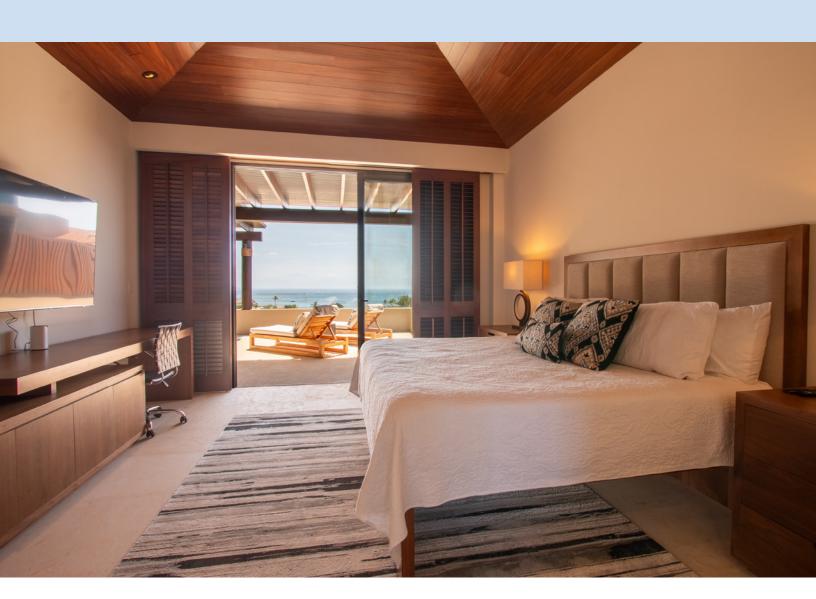

TAU PH 6 is a stunning penthouse spanning 6,118 square feet, offering unparalleled vistas of the ocean and glimpses of the renowned Punta Mita golf courses, this residence is a true retreat.

Boasting four luxurious bedrooms and four and a half bathrooms, every inch of this penthouse is meticulously crafted for comfort and sophistication. Step into a world of luxury as you explore the spacious living areas adorned with exquisite furnishings and contemporary finishes, radiating refined elegance.

The highlight of this abode is its expansive terrace, featuring a private plunge pool, where breathtaking panoramic views of the azure waters seamlessly merge with the lush greenery of the surroundings.