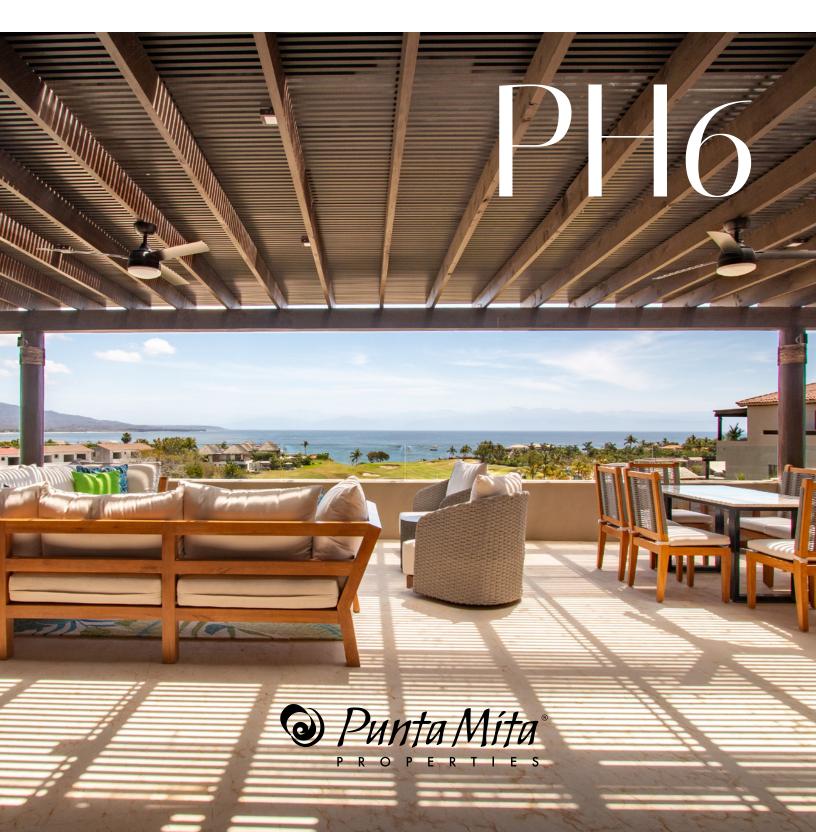

## SPECIFICATIONS

\$5,950,000 USD

Indoor area 3,476 sq. ft. | 323 m2

Outdoor area 2,303 sq. ft. | 214 m2

Combined Area 6,118 sq. ft. | 568 m2

Bedrooms 4

Bathrooms 4.5

View Ocean view | Golf views

TAU PH 6 is a stunning penthouse spanning 6,118 square feet, offering unparalleled vistas of the ocean and glimpses of the renowned Punta Mita golf courses, this residence is a true retreat.

Boasting four luxurious bedrooms and four and a half bathrooms, every inch of this penthouse is meticulously crafted for comfort and sophistication. Step into a world of luxury as you explore the spacious living areas adorned with exquisite furnishings and contemporary finishes, radiating refined elegance.

The highlight of this abode is its expansive terrace, featuring a private plunge pool, where breathtaking panoramic views of the azure waters seamlessly merge with the lush greenery of the surroundings.