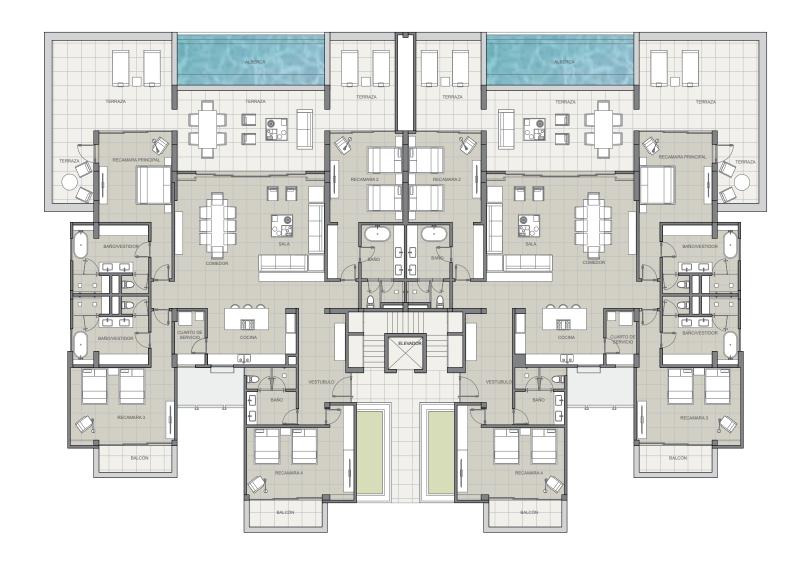

**POOL:** 25 m<sup>2</sup>

TOTAL AREA: 395 m<sup>2</sup>

Preliminary project subject to change without notice, images are merely informative, therefore they do not represent any manifestation whatsover of how project will be or will be finished, as it is merely a project and, in any case, it only corresponds to the project's first phase.