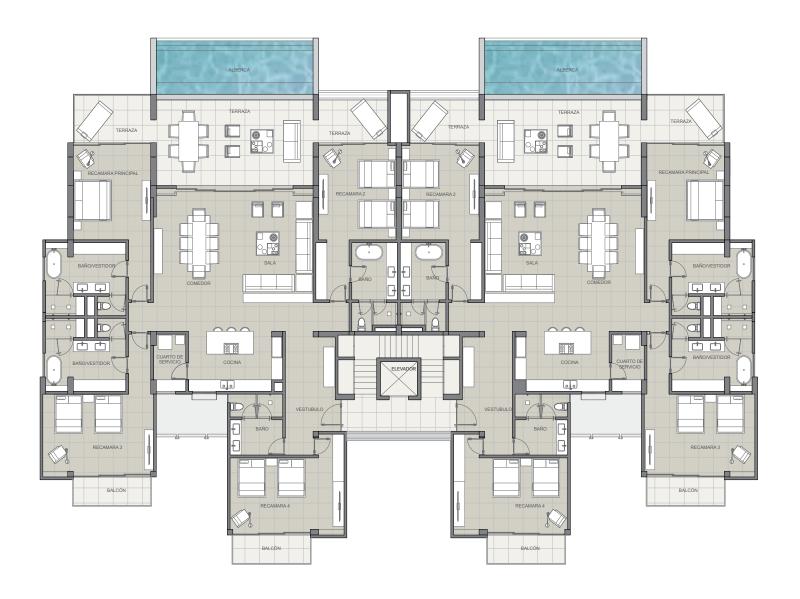

## BUILDING 3 & 4 | GROUND FLOOR

INTERIOR AREA: 293 m<sup>2</sup>

**EXTERIOR AREA:** 135 m<sup>2</sup>

**POOL:** 25 m<sup>2</sup>

TOTAL AREA: 453 m<sup>2</sup>

PUNTA MITA REAL ESTATE CENTER

México +52.329.291.6500 | 01.800.007.6482 · USA 1.888.647.0979 · Canada 1.877.783.7976 · info@puntamita.com · www.puntamita.com