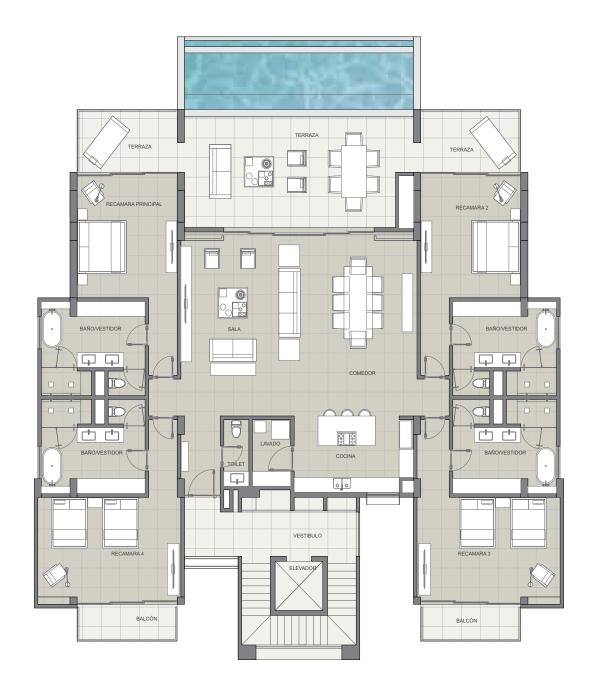

## BUILDING 1 & 2 | GROUND FLOOR

INTERIOR AREA: 308 m<sup>2</sup>

**EXTERIOR AREA:** 173 m<sup>2</sup>

**POOL:** 28 m<sup>2</sup>

TOTAL AREA: 509 m<sup>2</sup>

**INTERIOR AREA:** 293 m<sup>2</sup>

**EXTERIOR AREA:** 77 m<sup>2</sup>