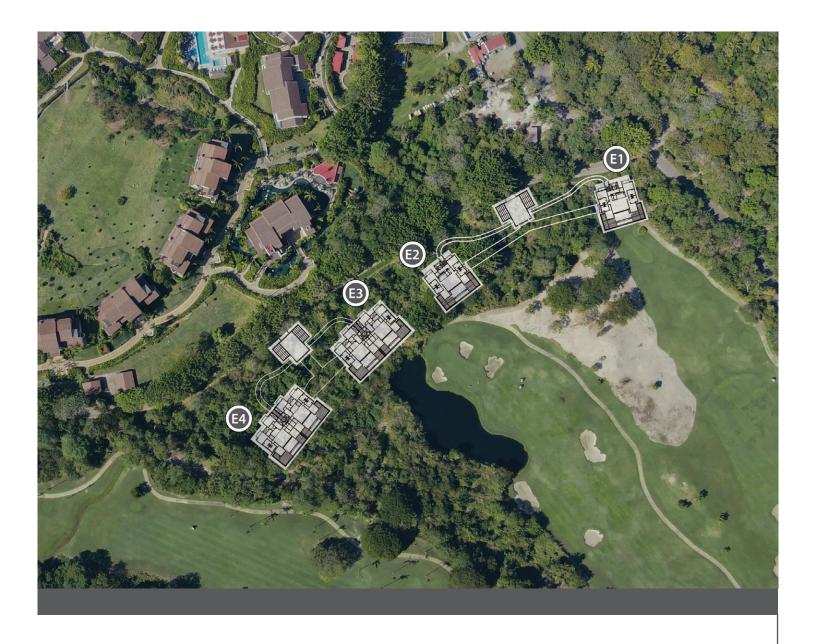

Overlooking the 7th & 8th fairways of Jack Nicklaus's Signature Bahia Golf Course, Punta Mita is proud to present its latest collection of exclusive Golf residences. While enjoying the expansive golf views 7 Eight Bahia Golf Residences homeowners can comfortably stroll to Punta Mita's Pacifico Beach Club. Form part of a unique Golfing community of Four 3-Story Buildings with four bedrooms and spacious entertaining, terrace areas as well as a plunge pool.

## BUILDING 1 & 2 | GROUND FLOOR

INTERIOR AREA: 308 m<sup>2</sup>

**EXTERIOR AREA:** 173 m<sup>2</sup>

**POOL:** 28 m<sup>2</sup>

TOTAL AREA: 509 m<sup>2</sup>

**INTERIOR AREA:** 293 m<sup>2</sup>

**EXTERIOR AREA:** 77 m<sup>2</sup>

## BUILDING 3 & 4 | GROUND FLOOR

INTERIOR AREA: 293 m<sup>2</sup>

**EXTERIOR AREA:** 135 m<sup>2</sup>

**POOL:** 25 m<sup>2</sup>

TOTAL AREA: 453 m<sup>2</sup>

PUNTA MITA REAL ESTATE CENTER

México +52.329.291.6500 | 01.800.007.6482 · USA 1.888.647.0979 · Canada 1.877.783.7976 · info@puntamita.com · www.puntamita.com