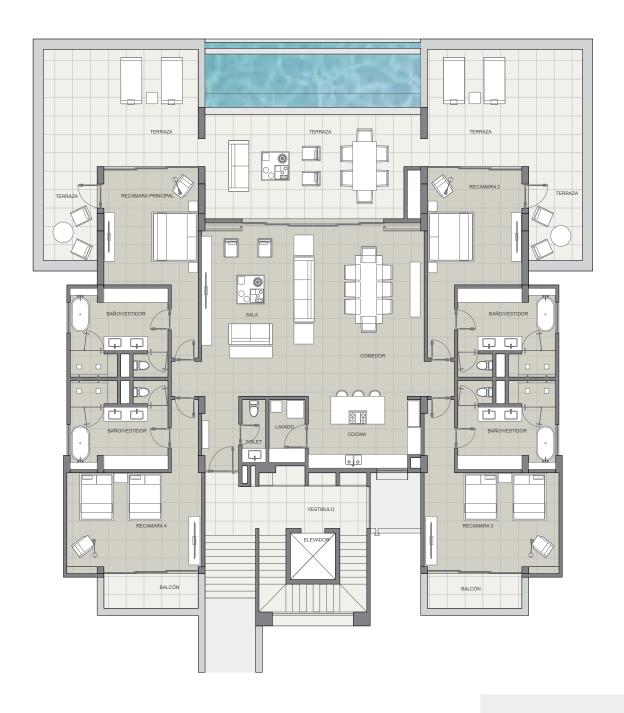

INTERIOR AREA: 308 m<sup>2</sup>

EXTERIOR AREA: 83 m<sup>2</sup>

**POOL:** 28 m<sup>2</sup>

TOTAL AREA: 419 m<sup>2</sup>