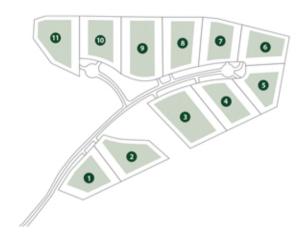

|         | LOCATION        | TOTAL<br>ACREAGE | TOTAL M <sup>2</sup> | LIST PRICE    |
|---------|-----------------|------------------|----------------------|---------------|
| lote 1  | Hole 6 Bahía    | 0.65             | 2,610                | 1,850,000     |
| lote 2  | Hole 6 Bahía    | 0.73             | 2,960                | 1,800,000     |
| lote 3  | Hole 6 Bahía    | 0.99             | 4,000                | 2,100,000     |
| lote 4  | Hole 6 Bahía    | 0.76             | 3,080                | 1,995,000     |
| lote 5  | Hole 6 Bahía    | 0.64             | 2,600                | 2,075,000     |
| lote 6  | Hole 6 Bahía    | 0.64             | 2,600                | 2,075,000     |
| lote 7  | Hole 5 Pacífico | 0.67             | 2,700                | 1,800,000     |
| lote 8  | Hole 5 Pacífico | 0.80             | 3,220                | 1,750,000     |
| lote 9  | Hole 5 Pacífico | 0.98             | 3,970                | 1,995,000     |
| lote 10 | Hole 5 Pacífico | 0.73             | 2,970                | 1,930,000     |
| lote 11 | Hole 5 Pacífico | 0.79             | 3,210                | Not available |