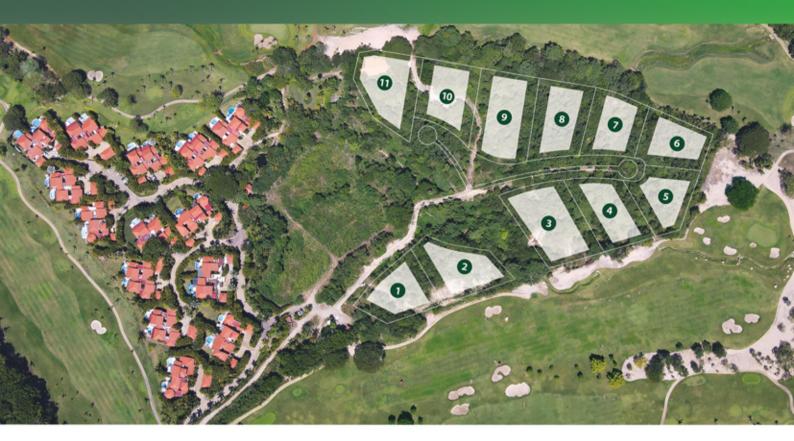

# las palmas golf estates

The exclusive Las Palmas Golf Estates offers a once in a lifetime opportunity to build your dream home set up right against Jack Nicklaus's world-famous fairways right here in Punta Mita. Step straight out of your garden onto the fairways overlooking the 5th hole of Pacifico or the 6th hole of Bahia Golf Courses where you're only a short buggy ride away from the Members Clubhouse or the Pacifico Beach Club. You can cultivate the garden of your dreams in your own outdoor space while also enjoying the sense of peace and tranquility amongst the soothing environs of lush surroundings. Punta Mita is one of the world's finest golf destinations, with its two award-winning championship golf courses, Pacifico & Bahia, and at Las Palmas Golf Estates you are right in the heart of Punta Mita -imagine once in a lifetime golf played every single day.

|         | LOCATION        | TOTAL<br>ACREAGE | TOTAL M <sup>2</sup> | LIST PRICE    |
|---------|-----------------|------------------|----------------------|---------------|
| lote 1  | Hole 6 Bahía    | 0.65             | 2,610                | 1,850,000     |
| lote 2  | Hole 6 Bahía    | 0.73             | 2,960                | 1,800,000     |
| lote 3  | Hole 6 Bahía    | 0.99             | 4,000                | 2,100,000     |
| lote 4  | Hole 6 Bahía    | 0.76             | 3,080                | 1,995,000     |
| lote 5  | Hole 6 Bahía    | 0.64             | 2,600                | 2,075,000     |
| lote 6  | Hole 6 Bahía    | 0.64             | 2,600                | 2,075,000     |
| lote 7  | Hole 5 Pacífico | 0.67             | 2,700                | 1,800,000     |
| lote 8  | Hole 5 Pacífico | 0.80             | 3,220                | 1,750,000     |
| lote 9  | Hole 5 Pacífico | 0.98             | 3,970                | 1,995,000     |
| lote 10 | Hole 5 Pacífico | 0.73             | 2,970                | 1,930,000     |
| lote 11 | Hole 5 Pacífico | 0.79             | 3,210                | Not available |